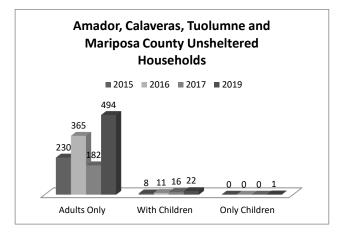

| Mariposa County               | 2015 | 2016 | 2017 | 2019 |
|-------------------------------|------|------|------|------|
| Households of Adults Only     | 12   | 0    | 22   | 18   |
| Households with Children      | 0    | 0    | 3    | 2    |
| Households with only Children | 0    | 0    | 0    | 1    |
| Age 0-5                       | 0    | 0    | 0    | 0    |
| Age 6-17                      | 0    | 0    | 3    | 4    |
| Age 18-24                     | 0    | 0    | 1    | 0    |
| Age 25-59                     | 9    | 0    | 22   | 21   |
| Age 60+                       | 1    | 0    | 3    | 5    |
| Age Unknown                   | 2    | 0    | 0    | 0    |

| All Counties                  | 2015 | 2016 | 2017 | 2019 |
|-------------------------------|------|------|------|------|
| Households of Adults Only     | 230  | 365  | 182  | 494  |
| Households with Children      | 8    | 11   | 16   | 22   |
| Households with only Children | 0    | 0    | 0    | 1    |
| Age 0-5                       | 8    | 6    | 5    | 7    |
| Age 6-17                      | 8    | 12   | 15   | 28   |
| Age 18-24                     | 39   | 64   | 39   | 72   |
| Age 25-59                     | 220  | 366  | 185  | 476  |
| Age 60+                       | 26   | 24   | 19   | 89   |
| Age Unknown                   | 4    | 9    | 1    | 19   |