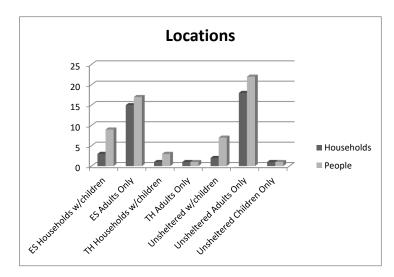

## MARIPOSA COUNTY POINT IN TIME COUNT

| Homeless Data by County |                                |               |                   |               |               |  |  |
|-------------------------|--------------------------------|---------------|-------------------|---------------|---------------|--|--|
|                         | Sheltered Unsheltered Couch Su |               |                   |               |               |  |  |
| <u>County</u>           | <u>Households</u>              | <u>People</u> | <u>Households</u> | <u>People</u> | <u>People</u> |  |  |
| Amador                  | 19                             | 34            | 130               | 180           | 10            |  |  |
| Calaveras               | 5                              | 10            | 121               | 176           | 30            |  |  |
| Mariposa                | 20                             | 30            | 21                | 30            | 12            |  |  |
| Tuolumne                | 36                             | 84            | 255               | 301           | 33            |  |  |
| Total                   | 80                             | 158           | 527               | 687           | 85            |  |  |
|                         |                                |               |                   |               |               |  |  |

| Non-HUD Data for Local Use |                   |               |   |  |  |  |
|----------------------------|-------------------|---------------|---|--|--|--|
| Couch Surfers              | <u>Households</u> | <u>People</u> |   |  |  |  |
| Households w/children      | 2                 |               | 6 |  |  |  |
| Households Adults Only     | 6                 |               | 6 |  |  |  |
| Unaccompanied Youth <18    | 0                 |               | 0 |  |  |  |