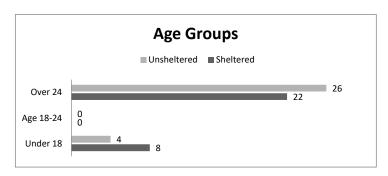

## MARIPOSA COUNTY POINT IN TIME COUNT

| Homeless Data by County |                                |               |                   |               |               |  |  |
|-------------------------|--------------------------------|---------------|-------------------|---------------|---------------|--|--|
|                         | Sheltered Unsheltered Couch Su |               |                   |               |               |  |  |
| <u>County</u>           | <u>Households</u>              | <u>People</u> | <u>Households</u> | <u>People</u> | <u>People</u> |  |  |
| Amador                  | 19                             | 34            | 130               | 180           | 10            |  |  |
| Calaveras               | 5                              | 10            | 121               | 176           | 30            |  |  |
| Mariposa                | 20                             | 30            | 21                | 30            | 12            |  |  |
| Tuolumne                | 36                             | 84            | 255               | 301           | 33            |  |  |
| Total                   | 80                             | 158           | 527               | 687           | 85            |  |  |
|                         |                                |               |                   |               |               |  |  |