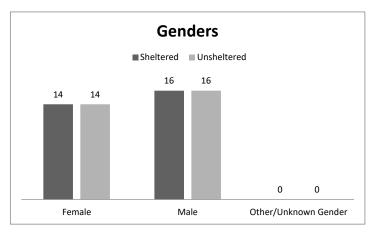

## MARIPOSA COUNTY POINT IN TIME COUNT

| Homeless Data by County |                                |               |                   |               |               |  |  |
|-------------------------|--------------------------------|---------------|-------------------|---------------|---------------|--|--|
|                         | Sheltered Unsheltered Couch Su |               |                   |               |               |  |  |
| <u>County</u>           | <u>Households</u>              | <u>People</u> | <u>Households</u> | <u>People</u> | <u>People</u> |  |  |
| Amador                  | 19                             | 34            | 130               | 180           | 10            |  |  |
| Calaveras               | 5                              | 10            | 121               | 176           | 30            |  |  |
| Mariposa                | 20                             | 30            | 21                | 30            | 12            |  |  |
| Tuolumne                | 36                             | 84            | 255               | 301           | 33            |  |  |
| Total                   | 80                             | 158           | 527               | 687           | 85            |  |  |
|                         |                                |               |                   |               |               |  |  |