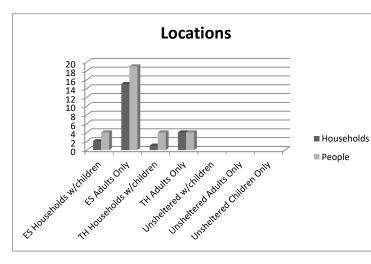

| HUD Defined Homeless Populations   |                       |                    |  |  |  |  |  |
|------------------------------------|-----------------------|--------------------|--|--|--|--|--|
| Location & Family Type             | <u>Households</u>     | <u>People</u>      |  |  |  |  |  |
| ES Households w/children           | 2                     | 4                  |  |  |  |  |  |
| ES Adults Only                     | 15                    | 19                 |  |  |  |  |  |
| TH Households w/children           | 1                     | 2                  |  |  |  |  |  |
| TH Adults Only                     | 4                     | 2                  |  |  |  |  |  |
| Unsheltered w/children             |                       |                    |  |  |  |  |  |
| Unsheltered Adults Only            |                       |                    |  |  |  |  |  |
| Unsheltered Children Only<br>Total | 22                    | 31                 |  |  |  |  |  |
| Totul                              | 22                    | 51                 |  |  |  |  |  |
| Age Groups                         | Sheltered             | Unsheltered        |  |  |  |  |  |
| Under 18                           | 4                     |                    |  |  |  |  |  |
| Age 18-24                          | 2                     |                    |  |  |  |  |  |
| Over 24                            | 25                    |                    |  |  |  |  |  |
| Genders                            | Sheltered             | Unsheltered        |  |  |  |  |  |
| Female                             | 20                    |                    |  |  |  |  |  |
| Male                               | 10                    |                    |  |  |  |  |  |
| Other/Unknown Gender               | 1                     |                    |  |  |  |  |  |
|                                    |                       |                    |  |  |  |  |  |
| <u>Ethnicity</u>                   | <u>Sheltered</u>      | <u>Unsheltered</u> |  |  |  |  |  |
| Hispanic                           | 4                     |                    |  |  |  |  |  |
| Non-Hispanic                       | 27                    |                    |  |  |  |  |  |
| Race                               | <u>Sheltered</u>      | Unsheltered        |  |  |  |  |  |
| White                              | 24                    |                    |  |  |  |  |  |
| Black/African American             | 4                     |                    |  |  |  |  |  |
| Asian                              | 0                     |                    |  |  |  |  |  |
| Amer. Indian/Alaskan               | 2                     |                    |  |  |  |  |  |
| Hawaiian/Pacific Islander          | 0                     |                    |  |  |  |  |  |
| Multiple Races                     | 1                     |                    |  |  |  |  |  |
| Race Unknown                       | 0                     |                    |  |  |  |  |  |
| Unaccompanied Youth                | Sheltered             | Unsheltered        |  |  |  |  |  |
| Under 18 Years Old                 | 0                     |                    |  |  |  |  |  |
| Youth 18-24                        | 2                     |                    |  |  |  |  |  |
| Parenting Youth                    | <u>Sheltered</u>      | Unsheltered        |  |  |  |  |  |
| Households                         | 0                     |                    |  |  |  |  |  |
| Parenting Youth 18-24              | 0                     |                    |  |  |  |  |  |
| Children of Parenting Youth        | 0                     |                    |  |  |  |  |  |
| Other Categories                   | Shaltarad             | Unsheltered        |  |  |  |  |  |
| Chronic Homeless Indiv.            | <u>Sheltered</u><br>1 | JIISHEILEIEL       |  |  |  |  |  |
| Veterans                           | 0                     |                    |  |  |  |  |  |
| Chronic Homeless Vets.             | 0                     |                    |  |  |  |  |  |
| Mental Illness                     | 3                     |                    |  |  |  |  |  |
| Substance Use Disorder             | 1                     |                    |  |  |  |  |  |
| HIV/AIDS                           | 0                     |                    |  |  |  |  |  |
| ,                                  | 2                     |                    |  |  |  |  |  |